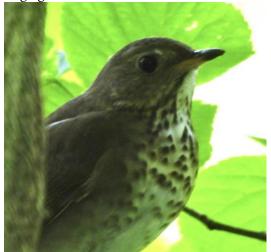

Olive-sided Flycatcher (Jocelyn Anderson)

still at risk, as reports from northern parts of the State tell of empty nests, with parents and young both falling victim to the disease.

Warbler and other passerine diversity is still high, yet overall numbers are way down from our counts in the 20-teens. This year we counted 29 species of Warbler, including the rare Golden-winged Warbler that my husband, Scott and I spotted in an old junkyard regrown with new aspens and poplars, and Cerulean Warblers, Prothonotary Warblers and a few Mourning Warblers. My favorite species, the Scarlet Tanager, was counted in respectable numbers, with 72 tallied, up from a low of 50 one year in the last 11 years, but still down from our anticipated 90-120 individuals. >>continued on page 3<<