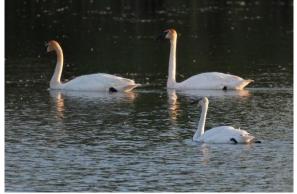

What are some of the things we learned from this year's May Count and the 11 Count years for which I've been keeping the data and organizing volunteers? What are some of the long-term trends? We have a limited data set, but we can say a few important things. Game birds like Wild Turkeys are doing well, and their population has exploded (276), with this year's total a whopping 4 times larger than in 2014, when I took over the May Count organizer and compiler job. Others, like Northern Bobwhite are no longer considered a wild population in Southeast Michigan, and Ruffed Grouse are nearly extirpated, as well, while in 2015 we counted 3 Ruffed Grouse. Ring-necked Pheasants have held steady these last 11 years, undoubtedly bolstered by ongoing releases of farm raised individuals of the species, for hunting. We will need more grassland habitat, and more intact forests without hunting permitted, for either of these game birds to survive or rebound in our area. Waterfowl, like Mallards, Wood Ducks, Hooded Mergansers, Canada Geese, Mute Swans, and Trumpeter Swans are all doing well, thanks to an increase in the quality and quantity of wetland habitat and small lakes and ponds being protected and enhanced both by Federal Laws, the MDNR, City and County Parks, and private organizations like Ducks Unlimited, as well as limited hunting. Wood Ducks doubled their count from 2014 to 2024, and Trumpeter Swans did as well (158 Wood Ducks and 32 Trumpeter Swans). Mute Swans' population, unfortunately, continues to grow, as do Canada Geese, both of whose numbers doubled in the past 11 years, undoubtedly due to their current non-migratory status and few hunters. In other water and marsh bird news, the First County Record Yellow Rail, found on May 1 by Ben Lucking in the Little Portage Lake sedge, was still clicking away on the May Count evening—so we got to include that great find in the Count!