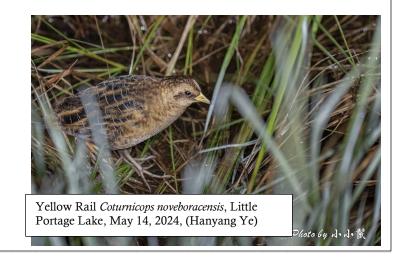

What are some of the things we learned from this year's May Count and the 11 Count years for which I've been keeping the data and organizing volunteers? What are some of the long-term trends? We have a limited data set, but we can say a few important things. Game birds like Wild Turkeys are doing well, and their population has exploded (276), with this year's total a whopping 4 times larger than in 2014, when I took over the May Count organizer and compiler job. Others, like Northern Bobwhite are no longer considered a wild population in Southeast Michigan, and Ruffed Grouse are nearly extirpated, as well, while in 2015 we counted 3 Ruffed Grouse. Ring-necked Pheasants have held steady these last 11 years, undoubtedly bolstered by ongoing releases of farm raised individuals of the species, for hunting. We will need more grassland habitat, and more intact forests without hunting permitted, for either of these game birds to survive or rebound in our area. Waterfowl, like Mallards, Wood Ducks, Hooded Mergansers, Canada Geese, Mute Swans, and Trumpeter Swans are all doing well, thanks to an increase in the quality and quantity of wetland habitat and small lakes and ponds being protected and enhanced both by Federal Laws, the MDNR, City and County Parks, and private organizations like Ducks Unlimited, as well as limited hunting. Wood Ducks doubled their count from 2014 to 2024, and Trumpeter Swans did as well (158 Wood Ducks and 32 Trumpeter Swans). Mute Swans' population, unfortunately, continues to grow, as do Canada Geese, both of whose numbers doubled in the past 11 years, undoubtedly due to their current non-migratory status and few hunters. In other water and marsh bird news, the First County Record Yellow Rail, found on May 1 by Ben Lucking in the Little Portage Lake sedge, was still clicking away on the May Count evening—so we got to include that great find in the Count!